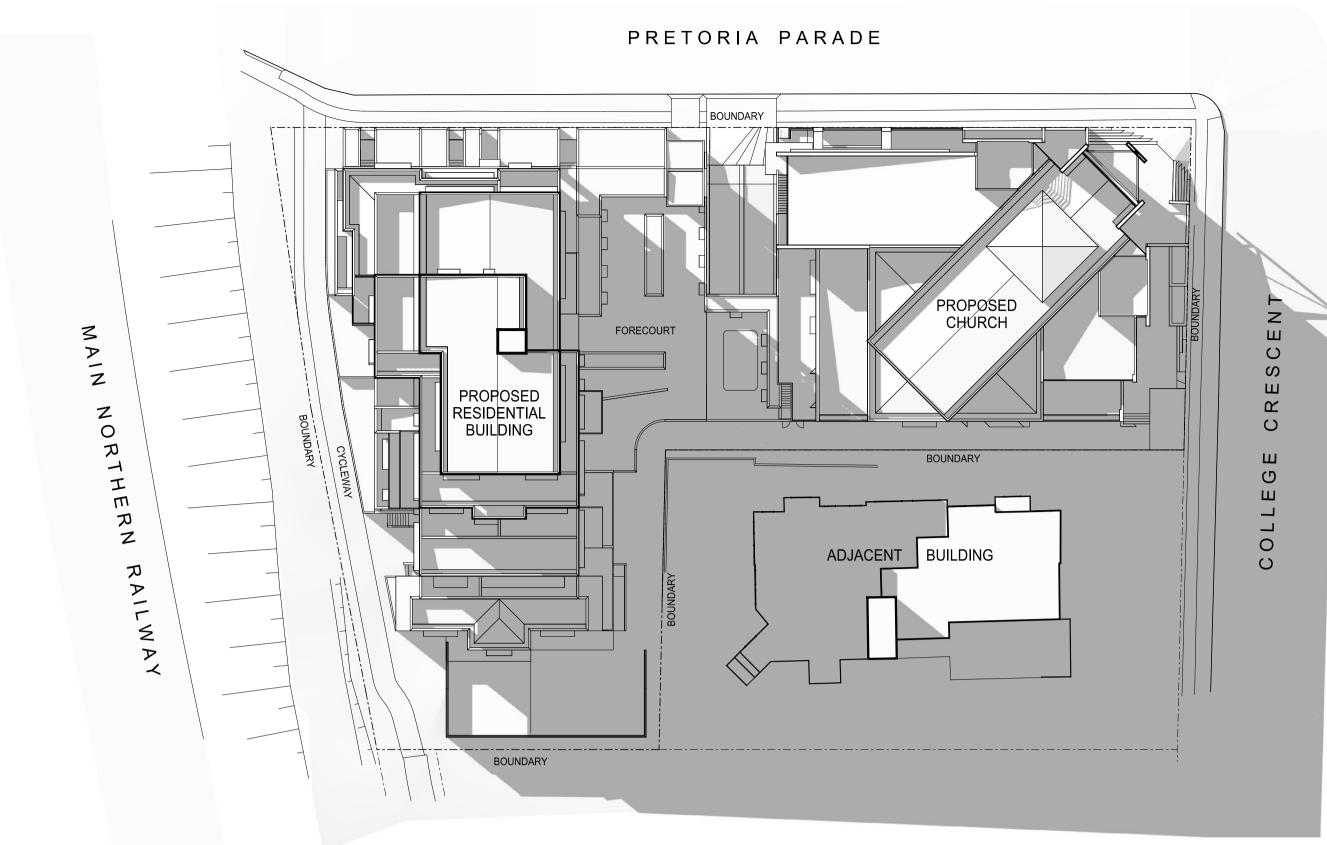

O3 SHADOW DIAGRAM 3pm 21st JUNE 1:400

91 SHADOW DIAGRAM 9am 21st JUNE 1:400

Legend Description Chkd GH A 17/09/2010 D.A. Issue Any form of replication of this drawing in full or in part without the written permission of Noel Bell, Ridley Smith & Partners Pty Ltd constitutes an infringement of the copyright ABN 16 002 247 565 © 2010 Nominated Architects: Ridley Smith reg No.2268; Graham Thorburn reg No.5706 Geoffrey Deane reg No.3766; Andrew Duffin reg No.5602; Garry Hoddinett reg No.5286

Drawing Title Shadow Diagrams 21st June

O2 SHADOW DIAGRAM 12pm 21st JUNE 1:400

Project & Client Proposed New Church & Residential Development

Hornsby Baptist Church

Pretoria Parade & College Cresecnt, Hornsby NSW