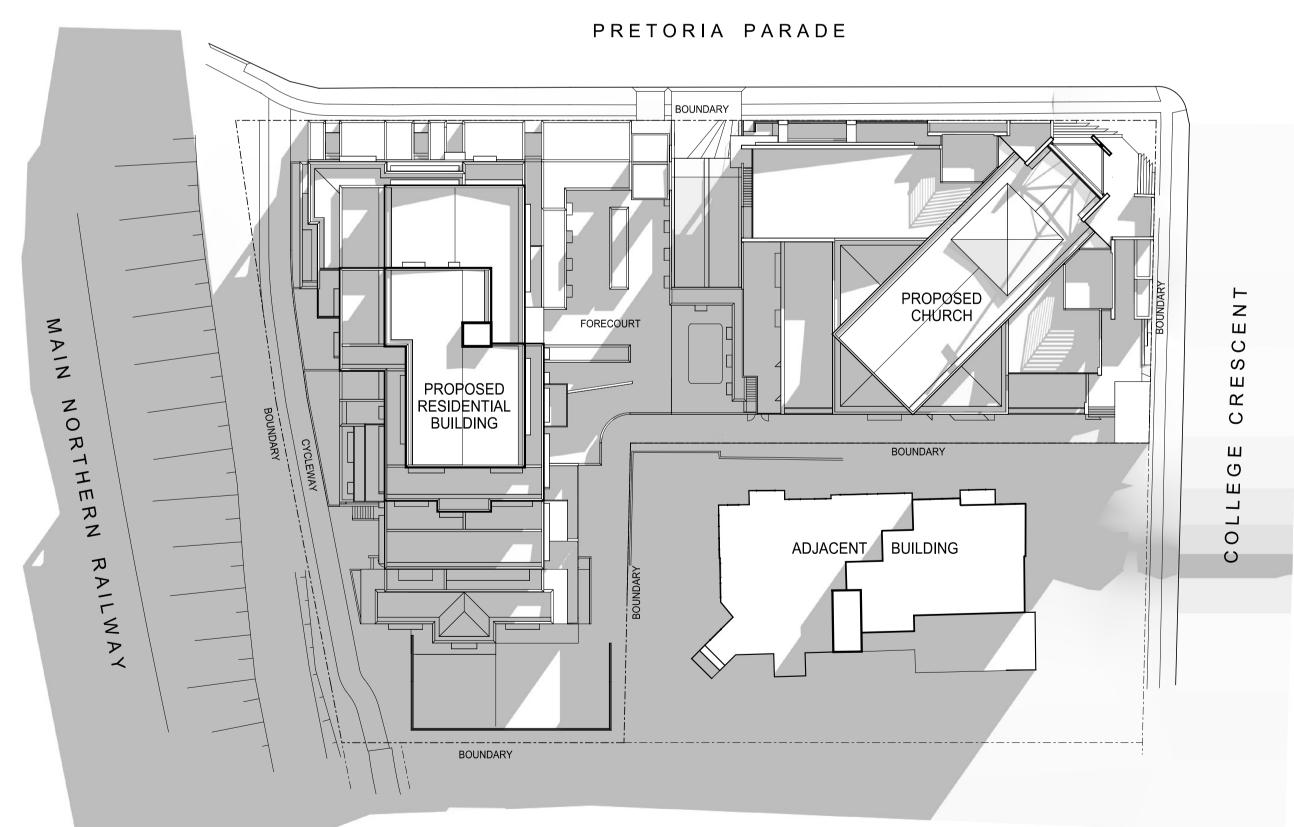

Drawing Title Shadow Diagrams 21st June

O2 SHADOW DIAGRAM 12pm 21st JUNE 1:400

Project & Client Proposed New Church & Residential Development

Hornsby Baptist Church

Pretoria Parade & College Cresecnt, Hornsby NSW

O3 SHADOW DIAGRAM 3pm 21st JUNE 1:400

91 SHADOW DIAGRAM 9am 21st JUNE 1:400

Legend Description Chkd GH A 17/09/2010 D.A. Issue Any form of replication of this drawing in full or in part without the written permission of Noel Bell, Ridley Smith & Partners Pty Ltd constitutes an infringement of the copyright ABN 16 002 247 565 © 2010 Nominated Architects: Ridley Smith reg No.2268; Graham Thorburn reg No.5706 Geoffrey Deane reg No.3766; Andrew Duffin reg No.5602; Garry Hoddinett reg No.5286