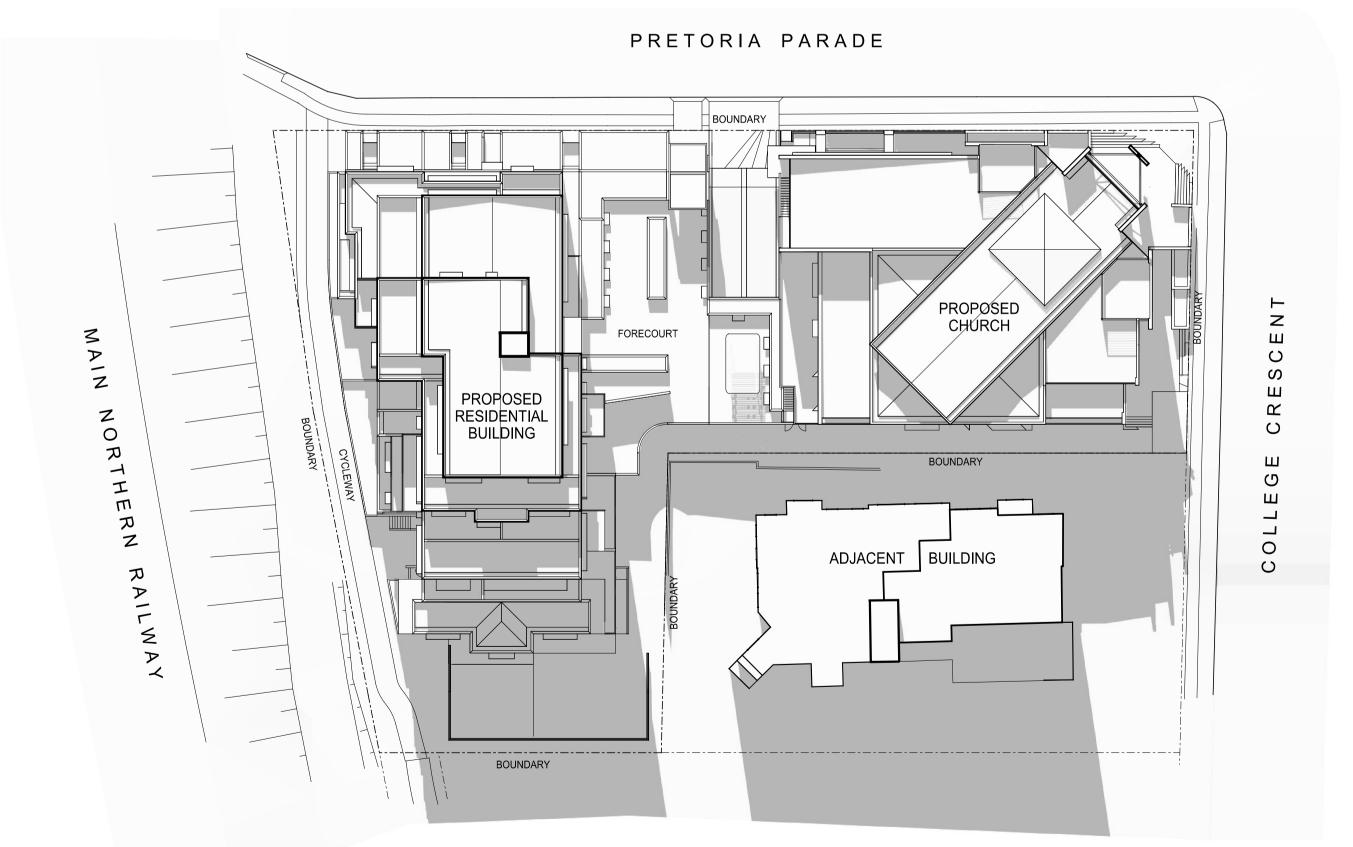

O3 SHADOW DIAGRAM 3pm 21st JUNE 1:400

91 SHADOW DIAGRAM 9am 21st JUNE 1:400

Legend Description Chkd GH A 17/09/2010 D.A. Issue Any form of replication of this drawing in full or in part without the written permission of Noel Bell, Ridley Smith & Partners Pty Ltd constitutes an infringement of the copyright ABN 16 002 247 565 © 2010 Nominated Architects: Ridley Smith reg No.2268; Graham Thorburn reg No.5706 Geoffrey Deane reg No.3766; Andrew Duffin reg No.5602; Garry Hoddinett reg No.5286

Drawing Title Shadow Diagrams 21st June

O2 SHADOW DIAGRAM 12pm 21st JUNE 1:400

Project & Client Proposed New Church & Residential Development

Hornsby Baptist Church

Pretoria Parade & College Cresecnt, Hornsby NSW